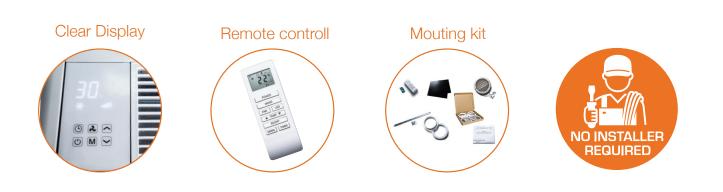

## **Advantages of Qlima Monoblock**

A new effective Heatpump without a space consuming outdoor unit. 2 holes in the wall and a small hole for the drainage tube is everything needed. Very easy to install and without the need for a certified installer. Provides comfortable warmth in the winter and wonderful cold in the summer. Easy to use via app on the phone