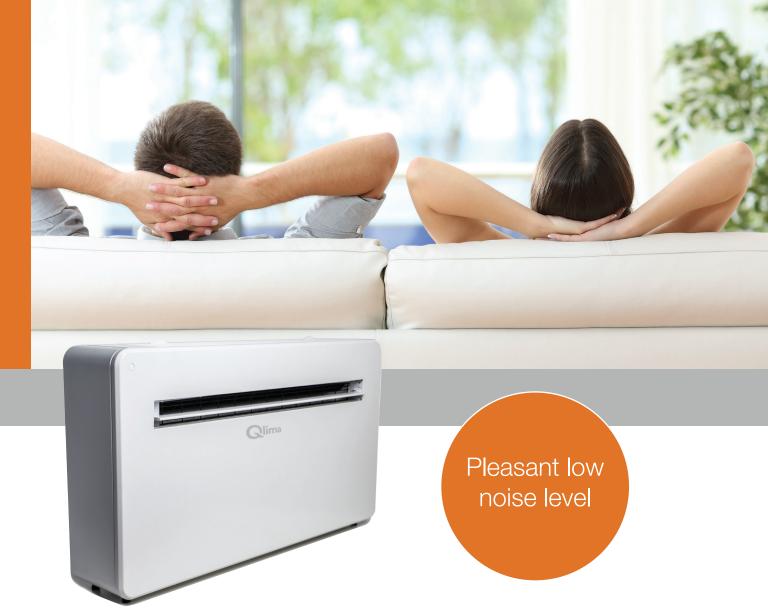

## **Advantages of Qlima Monoblock**

A new effective Heatpump without a space consuming outdoor unit. 2 holes in the wall and a small hole for the drainage tube is everything needed. Very easy to install and without the need for a certified installer. Provides comfortable warmth in the winter and wonderful cold in the summer. Easy to use via app on the phone