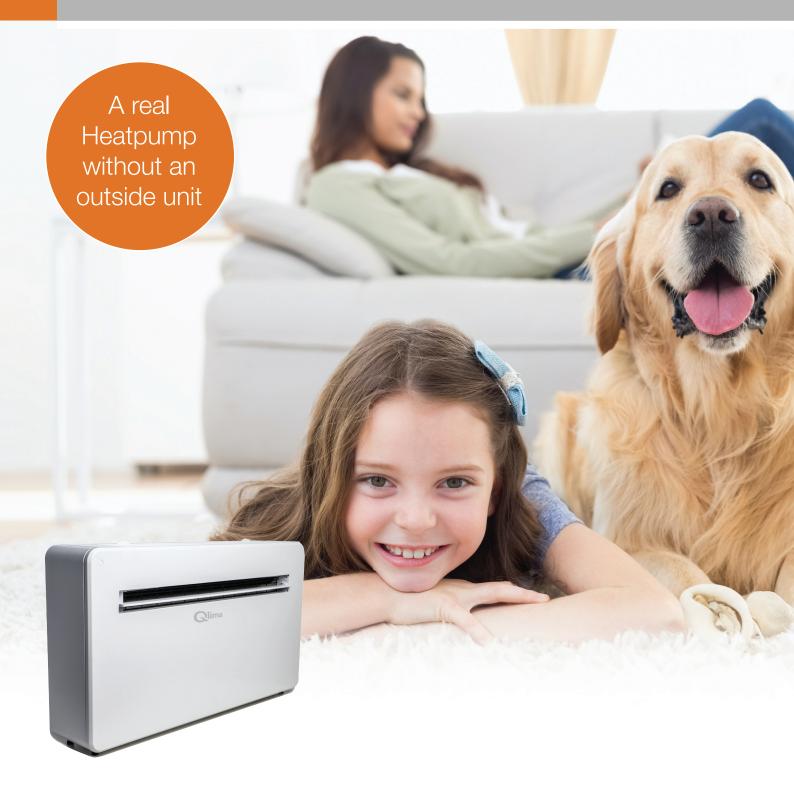

## **Advantages of Qlima Monoblock**

A new effective Heatpump without a space consuming outdoor unit. 2 holes in the wall and a small hole for the drainage tube is everything needed. Very easy to install and without the need for a certified installer. Provides comfortable warmth in the winter and wonderful cold in the summer. Easy to use via app on the phone