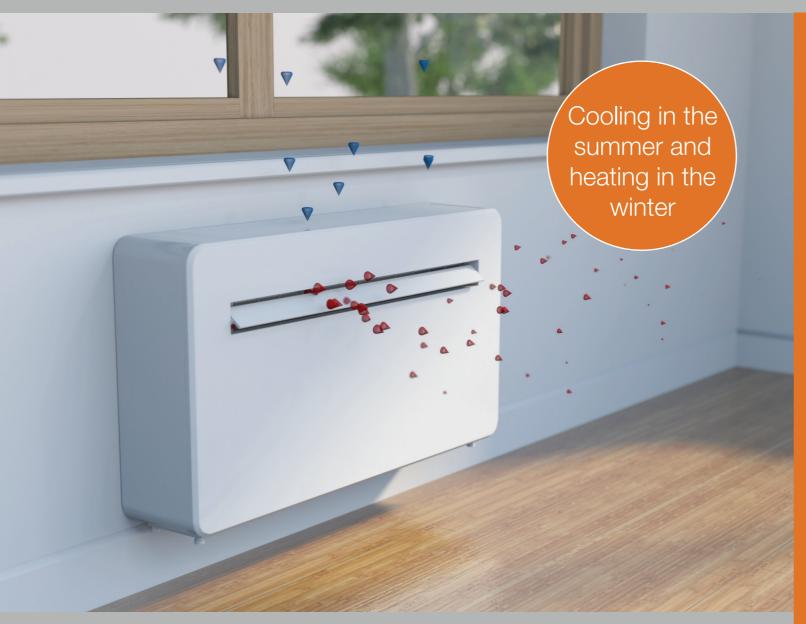

## **Advantages of Qlima Monoblock**

A new effective Heatpump without a space consuming outdoor unit. 2 holes in the wall and a small hole for the drainage tube is everything needed. Very easy to install and without the need for a certified installer. Provides comfortable warmth in the winter and wonderful cold in the summer. Easy to use via app on the phone